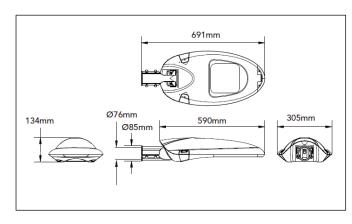

# 60W STREEX LED STREET LIGHT, 4,000K, 10m FLEX, S CLASS BEAM ANGLE, DARK GREY

| Product Code:               | RSE6040S-25    |
|-----------------------------|----------------|
| Comparable to SON (W):      | 120            |
| Total Power (W):            | 58.6           |
| Total Light Output (lm):    | 7,220          |
| Efficacy (lm / cctW):       | 123            |
| Rated Life (hrs):           | 50,000         |
| Warranty (yrs):             | 5              |
| Illuminance at 1m (lx):     | 2,040          |
| Beam Angle (deg):           | 150            |
| CCT (K):                    | 4,000          |
| CRI (Ra):                   | 75             |
| Ingress Protection (IP):    | 66             |
| Impact Rating (IK):         | 08             |
| Operating Temperature (°C): | -25 ≤ Ta ≤ +40 |
| Output Current (mA):        | 530            |
| Operating Voltage (Vac):    | 220-240        |
| Power Factor (PF):          | 0.96           |
| Height (mm):                | 134            |
| Length (mm):                | 691            |
| Width (mm):                 | 305            |
| Box Qty:                    | 1              |
| Weight (kg):                | 7.2            |