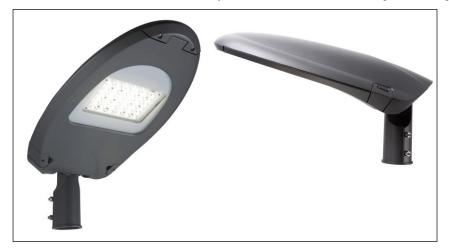

# 60W STREEX LED STREET LIGHT, 4,000K, 10m FLEX, S CLASS BEAM ANGLE, DARK GREY

This great looking street light combines beautiful aesthetics with high performance to provide the ultimate lighting solution for public and private roads, driveways and walkway applications. Being exceptionally efficient, operating and maintenance costs are dramatically reduced whilst contributing to making our roads and walkways safer to use

### Features:

Modern canopy aesthetics

| modern canopy destricties                          | · ···· · · · · · · · · · · · · · ·                                                                                                                                                                                                                                                                                                                                                                                                                                                                        |
|----------------------------------------------------|-----------------------------------------------------------------------------------------------------------------------------------------------------------------------------------------------------------------------------------------------------------------------------------------------------------------------------------------------------------------------------------------------------------------------------------------------------------------------------------------------------------|
| Die-cast aluminium housing finished with a special | <ul> <li>Increased epoxy to metal powder ratio improves protection in</li> </ul>                                                                                                                                                                                                                                                                                                                                                                                                                          |
| grey powder coating process                        | aggressive corrosive areas such as coastal applications                                                                                                                                                                                                                                                                                                                                                                                                                                                   |
| Impact rating of IK08                              | <ul> <li>Colour matches most existing posts so ideal for retro-fit</li> </ul>                                                                                                                                                                                                                                                                                                                                                                                                                             |
| Stainless steel fixings                            | Resistant to intentional or accidental damage                                                                                                                                                                                                                                                                                                                                                                                                                                                             |
|                                                    | Will not rust and will always look good                                                                                                                                                                                                                                                                                                                                                                                                                                                                   |
| Polycarbonate diffuser and lens                    | Strong and durable with high light transmission properties                                                                                                                                                                                                                                                                                                                                                                                                                                                |
|                                                    | <ul> <li>Provides a low glare rating of G3 for road safety</li> </ul>                                                                                                                                                                                                                                                                                                                                                                                                                                     |
| Wide S-class light beam                            | Reduces the number of fittings and post installations required                                                                                                                                                                                                                                                                                                                                                                                                                                            |
| Fitted with high quality Samsung LED's and Philips | Provides:                                                                                                                                                                                                                                                                                                                                                                                                                                                                                                 |
| Xitanium 0-10v dimmable driver                     | <ul> <li>High light output to match traditional light sources</li> </ul>                                                                                                                                                                                                                                                                                                                                                                                                                                  |
|                                                    | <ul> <li>Low power consumption making energy savings &gt;50%</li> </ul>                                                                                                                                                                                                                                                                                                                                                                                                                                   |
|                                                    | <ul> <li>High efficacy to comply with current and future regulations</li> </ul>                                                                                                                                                                                                                                                                                                                                                                                                                           |
|                                                    | <ul> <li>Long rated LED life of 60,000 hrs</li> </ul>                                                                                                                                                                                                                                                                                                                                                                                                                                                     |
|                                                    | Additional energy savings can be achieved using a dimming photocell                                                                                                                                                                                                                                                                                                                                                                                                                                       |
| Surge Protection Device as standard                | Limits transient over-voltages of atmospheric origin to protect                                                                                                                                                                                                                                                                                                                                                                                                                                           |
| -                                                  | electrical components                                                                                                                                                                                                                                                                                                                                                                                                                                                                                     |
| Has 5 pin NEMA socket and shorting plug            | Simple plug in of the included shorting plug or photocell accessory                                                                                                                                                                                                                                                                                                                                                                                                                                       |
| Photocell accessory available                      | allows for group or local on/off control                                                                                                                                                                                                                                                                                                                                                                                                                                                                  |
| Pre-wired with 10m of 3 core H05RR-F rubber flex   | Makes connection fast and simple at the bottom of the post                                                                                                                                                                                                                                                                                                                                                                                                                                                |
| Power cut-off device                               | For safety ensures components are not live while working on an open                                                                                                                                                                                                                                                                                                                                                                                                                                       |
|                                                    | fitting                                                                                                                                                                                                                                                                                                                                                                                                                                                                                                   |
| Adjustable spigot mount                            | Allows side or post top mounting and head fine adjustment in the                                                                                                                                                                                                                                                                                                                                                                                                                                          |
|                                                    | horizontal or vertical position                                                                                                                                                                                                                                                                                                                                                                                                                                                                           |
| Built in spirit level                              | Makes head and beam alignment easier and compensates for miss-                                                                                                                                                                                                                                                                                                                                                                                                                                            |
|                                                    | aligned posts                                                                                                                                                                                                                                                                                                                                                                                                                                                                                             |
| 2 side retaining clips rather than the norm of 1   | Lid doesn't get blown open by strong winds or vibration                                                                                                                                                                                                                                                                                                                                                                                                                                                   |
| Combined pressure-vacuum relief valve              | Special valve material allows the fitting to breath without ingress of                                                                                                                                                                                                                                                                                                                                                                                                                                    |
|                                                    | moisture so no misting of the LED's or diffuser                                                                                                                                                                                                                                                                                                                                                                                                                                                           |
|                                                    | Provides extended seal and electrical component life                                                                                                                                                                                                                                                                                                                                                                                                                                                      |
|                                                    | grey powder coating process Impact rating of IK08 Stainless steel fixings  Polycarbonate diffuser and lens  Wide S-class light beam Fitted with high quality Samsung LED's and Philips Xitanium 0-10v dimmable driver  Surge Protection Device as standard  Has 5 pin NEMA socket and shorting plug Photocell accessory available Pre-wired with 10m of 3 core H05RR-F rubber flex Power cut-off device  Adjustable spigot mount  Built in spirit level  2 side retaining clips rather than the norm of 1 |