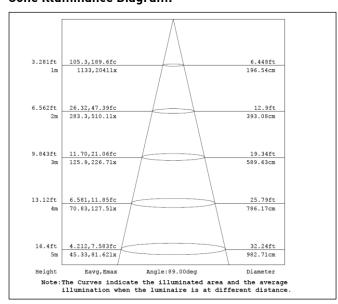

x):     | 2,040          |
| Beam Angle (deg):           | 150            |
| CCT (K):                    | 4,000          |
| CRI (Ra):                   | 75             |
| Ingress Protection (IP):    | 66             |
| Impact Rating (IK):         | 08             |
| Operating Temperature (°C): | -25 ≤ Ta ≤ +40 |
| Output Current (mA):        | 530            |
| Operating Voltage (Vac):    | 220-240        |
| Power Factor (PF):          | 0.96           |
| Height (mm):                | 134            |
| Length (mm):                | 691            |
| Width (mm):                 | 305            |
| Box Qty:                    | 1              |
| Weight (kg):                | 7.2            |



### Standards & Approvals:

Complies with: SAA, RCM

### Cone Illuminance Diagram:





#### **Polar Intensity Diagram:**