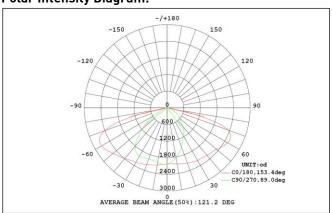

(deg):           | 150            |
| CCT (K):                    | 4,000          |
| CRI (Ra):                   | 75             |
| Ingress Protection (IP):    | 66             |
| Impact Rating (IK):         | 08             |
| Operating Temperature (°C): | -25 ≤ Ta ≤ +40 |
| Output Current (mA):        | 530            |
| Operating Voltage (Vac):    | 220-240        |
| Power Factor (PF):          | 0.96           |
| Height (mm):                | 134            |
| Length (mm):                | 691            |
| Width (mm):                 | 305            |
| Box Qty:                    | 1              |
| Weight (kg):                | 7.2            |



### Standards & Approvals:

Complies with: SAA, RCM

### Cone Illuminance Diagram:





#### **Polar Intensity Diagram:**